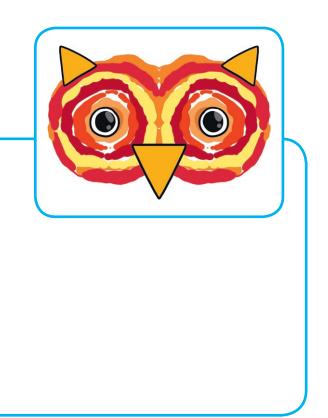

## You will need:

- A4 white card (one per child)
- Orange or brown card
- Red, yellow, brown and orange paint
- Scissors
- Glue stick
- Googly eyes (one pair per child)

- 1. Fold the white card in half and then open it up again.
- 2. Squirt circles of red, yellow, orange and brown paint on ONE side of the crease. Be careful not to use too much paint or it will be very messy when you fold the card over!
- 3. Carefully, fold the card back down the crease you made in step 1. Use the palm of your hand to press down gently.
- 4. Gently, open the card back up and you should have a beautiful symmetrical pattern. Leave the paint to dry.
- 5. Next, cut three triangles out of the brown or orange card. These will be your owl's ears and beak! Once the paint is completely dry, glue them in place.
- 6. Glue your googly eyes in place.
- 7. Display your colourful paint splat owl!