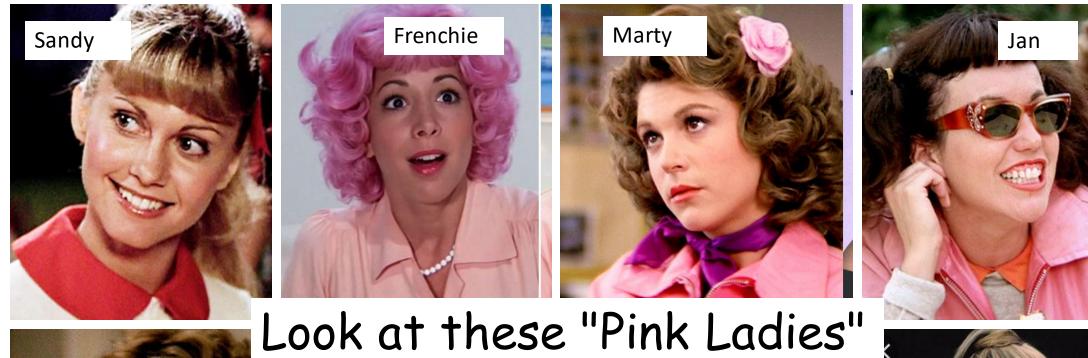

### Grease - Lets talk about Describing People



#### **Before we talk about Grease let's describe YOU and YOUR friends**

What do you look like? What does your friend look like? Are you similar?

> Have you got brown hair? Have you got brown eyes? Has your friend got blue eyes? Has your friend got red hair? Are you tall, short or medium? Are you wearing glasses?





### Now Let's talk about the characters in GREASE















Kenickie

## Check out these "T-Birds"







Danny

# Watch this video



# Choose 2 characters to describe physically

**NEED HELP?** 

https://www.youtube.com/watch?v=ZW0DfsCzfq4

You can use these questions to help you What color hair has he/she got?

Is he/she tall?

Has he/she got a beard?

Is he/she wearing glasses?

Is he/she wearing a hat?

Has he/she got tattooes?

Is he tall/short/fat/thin?

## Let's watch the video again!

... And describe the character's personality



### Now write a full description of your two characters. Include physical and personality:

Character 1 Name: Description:

Character 2 Name: Description:

### **Example Answer**

Character 3

Name: Lisa

Description:

Lisa is from America. She's got long, brown, curly hair. She has got blue eyes a