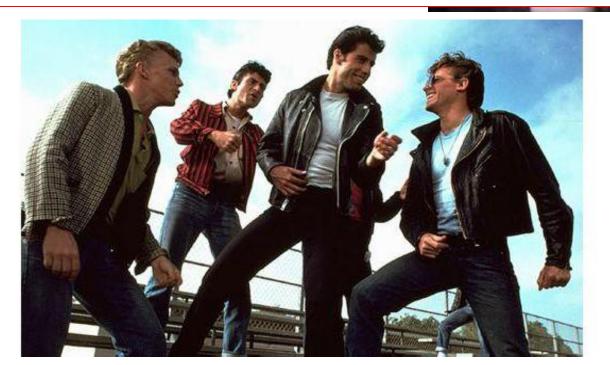

### Grease - Lets talk about Describing People



#### **Before we talk about Grease let's describe YOU and YOUR friends**

What do you look like? What does your friend look like? Are you similar?

> Have you got brown hair? Have you got brown eyes? Has your friend got blue eyes? Has your friend got red hair? Are you tall, short or medium? Are you wearing glasses?





### Now Let's talk about the characters in GREASE















Kenickie

## Check out these "T-Birds"







Danny

# Watch this video



# Choose 2 characters to describe physically

**NEED HELP?** 

https://www.youtube.com/watch?v=ZW0DfsCzfq4

You can use these questions to help you What color hair has he/she got?

Is he/she tall?

Has he/she got a beard?

Is he/she wearing glasses?

Is he/she wearing a hat?

Has he/she got tattooes?

Is he tall/short/fat/thin?

## Let's watch the video again!

... And describe the character's personality



### Now write a full description of your two characters. Include physical and personality:

Character 1 Name: Description:

Character 2 Name: Description:

### **Example Answer**

Character 3

Name: Lisa

Description:

Lisa is from America. She's got long, brown, curly hair. She has got blue eyes and pale skin. Lisa goes to school in Rydell High. She is