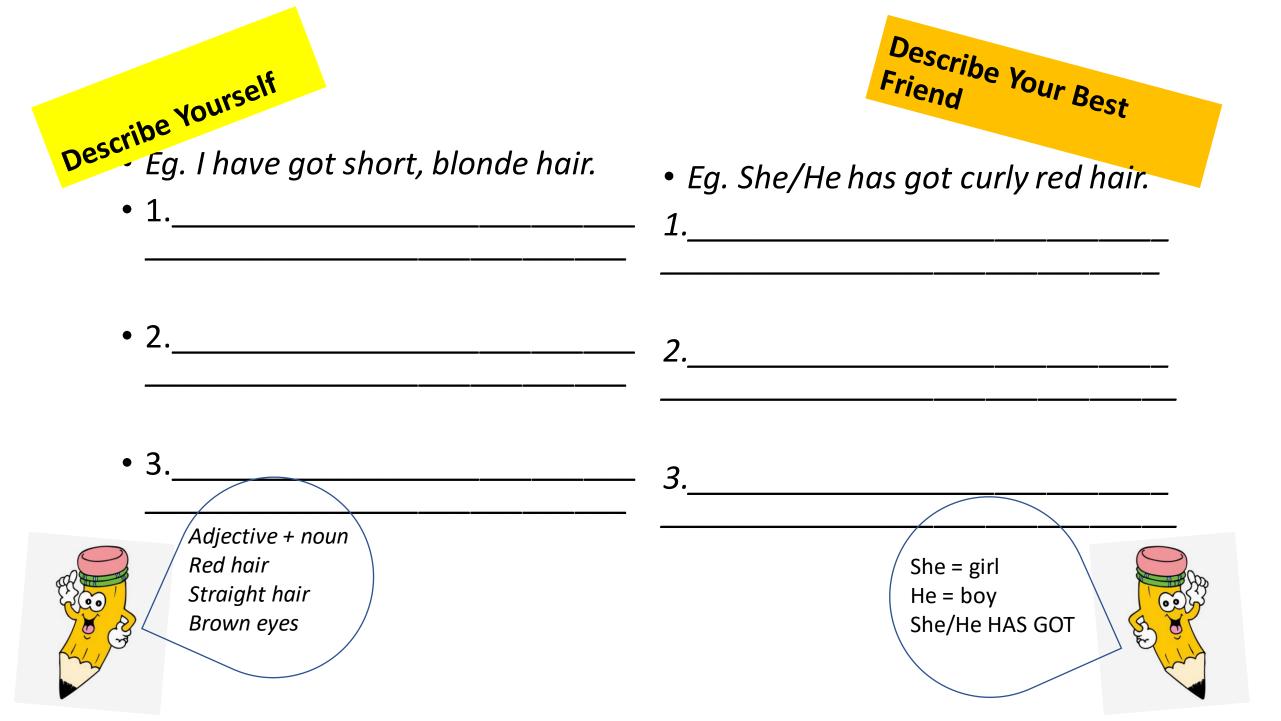

# Choose 2 characters to describe physically

**NEED HELP?** 

https://www.youtube.com/watch?v=ZW0DfsCzfq4

You can use these questions to help you What color hair has he/she got?

Is he/she tall?

Has he/she got a beard?

Is he/she wearing glasses?

Is he/she wearing a hat?

Has he/she got tattooes?

Is he tall/short/fat/thin?

### Now write a full description of your two characters. Include physical and personality:

Character 1 Name: Description:

Character 2 Name: Description: