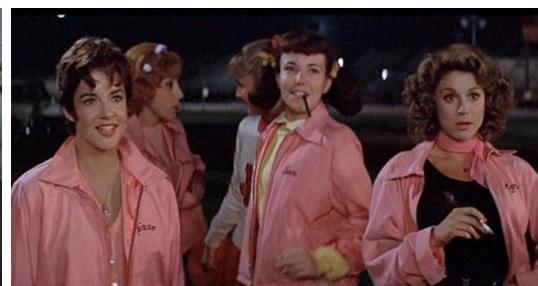

### Grease - Lets talk about Describing People



#### **Before we talk about Grease let's describe YOU and YOUR friends**

What do you look like? What does your friend look like? Are you similar?

> Have you got brown hair? Have you got brown eyes? Has your friend got blue eyes? Has your friend got red hair? Are you tall, short or medium? Are you wearing glasses?





### Now Let's talk about the characters in GREASE















Kenickie

## Check out these "T-Birds"







Danny

# Watch this video



# Choose 2 characters to describe physically

**NEED HELP?** 

https://www.youtube.com/watch?v=ZW0DfsCzfq4

You can use these questions to help you What color hair has he/she got?

Is he/she tall?

Has he/she got a beard?

Is he/she wearing glasses?

Is he/she wearing a hat?

Has he/she got tattooes?

Is he tall/short/fat/thin?

## Let's watch the video again!

... And describe the character's personality



### Now write a full description of your two characters. Include physical and personality:

Character 1 Name: Description:

Character 2 Name: Description:

### **Example Answer**

Character 3

Name: Lisa

Description:

Lisa is from America. She's got long, brown, curly hair. She has got blue eyes and p