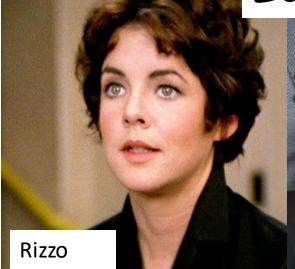

### Grease - Lets talk about Describing People



#### **Before we talk about Grease let's describe YOU and YOUR friends**

What do you look like? What does your friend look like? Are you similar?

> Have you got brown hair? Have you got brown eyes? Has your friend got blue eyes? Has your friend got red hair? Are you tall, short or medium? Are you wearing glasses?





### Now Let's talk about the characters in GREASE















Kenickie

## Check out these "T-Birds"







Danny

# Watch this video



# Choose 2 characters to describe physically

**NEED HELP?** 

https://www.youtube.com/watch?v=ZW0DfsCzfq4

You can use these questions to help you What color hair has he/she got?

Is he/she tall?

Has he/she got a beard?

Is he/she wearing glasses?

Is he/she wearing a hat?

Has he/she got tattooes?

Is he tall/short/fat/thin?

## Let's watch the video again!

... And describe the character's personality



### Now write a full description of your two characters. Include physical and personality:

Character 1 Name: Description:

Character 2 Name: Description:

### **Example Answer**

Character 3

Name: Lisa

Description:

Lisa is from America. She's got long, brown, curly hair. She has got blue eyes and