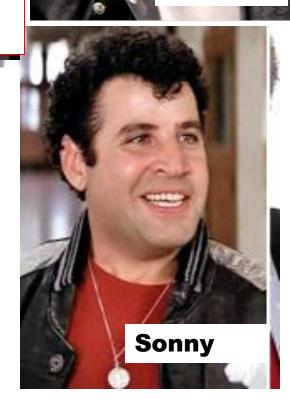

### Now Let's talk about the characters in GREASE

Kenickie

## Check out these "T-Birds"

Danny