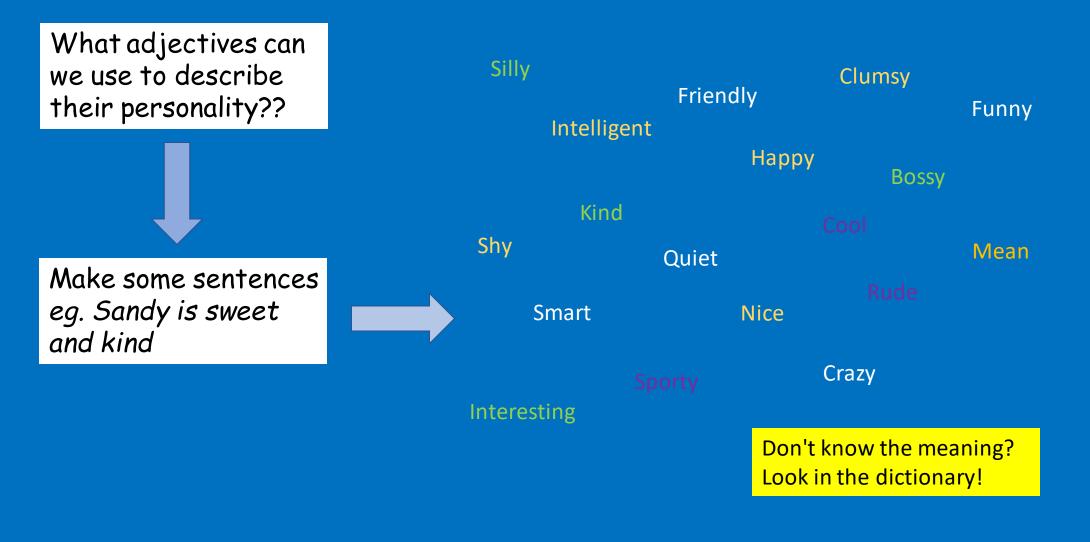

# Choose 2 characters to describe physically

**NEED HELP?** 

https://www.youtube.com/watch?v=ZW0DfsCzfq4

You can use these questions to help you What color hair has he/she got?

Is he/she tall?

Has he/she got a beard?

Is he/she wearing glasses?

Is he/she wearing a hat?

Has he/she got tattooes?

Is he tall/short/fat/thin?

## Let's watch the video again!

... And describe the character's personality